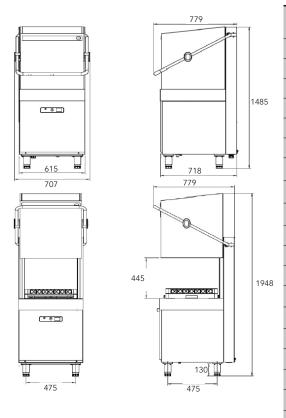

### **HOOD TYPE DISHWASHER HW-600B3**

| Code                             | 071T.1111AH.AB                                                                                                                                                                                             |
|----------------------------------|------------------------------------------------------------------------------------------------------------------------------------------------------------------------------------------------------------|
| Mode Name                        | HW-600B3 PDRT                                                                                                                                                                                              |
| Power Supply                     | 3ph / 380 - 415 V / 50Hz                                                                                                                                                                                   |
| Electric Consumption             | 9.7 - 11.5kW                                                                                                                                                                                               |
| Washing Heat Power               | 1.8 - 2.2kW                                                                                                                                                                                                |
| Rinsing Heat Power               | 9.0 - 10.8kW                                                                                                                                                                                               |
| Rack Dimensions                  | 500 x 500mm                                                                                                                                                                                                |
| Number of programmes             | 5                                                                                                                                                                                                          |
| Washing Capacity (Rack / Hour)   | 69 / 35 / 27 / 23 / 18                                                                                                                                                                                     |
| Washing Water Temp.              | 55 - 60°C                                                                                                                                                                                                  |
| Rinsing Water Temp.              | 80 - 85°C                                                                                                                                                                                                  |
| Water Consumption                | 2.3L                                                                                                                                                                                                       |
| Washing / Boiler Tank Capacity   | 22L / 7L                                                                                                                                                                                                   |
| Max. Noise                       | 67 dBA                                                                                                                                                                                                     |
| Loading height                   | 445 mm                                                                                                                                                                                                     |
| Outside Dimensions / Weight      | 707(W) x 779(D) x 1485(H)mm / 110kg                                                                                                                                                                        |
| Package / Weight                 | 725(W) x 795(D) x 1638(H)mm / 120kg                                                                                                                                                                        |
| Water Inlet Connection           | 3/4                                                                                                                                                                                                        |
| Water inlet pressure / Temp.     | 2 - 4 Bar / max 50°C                                                                                                                                                                                       |
| Drain water discharge connection | 3 / 4 (Ø28 mm)                                                                                                                                                                                             |
| Accessories                      | <ul> <li>Electrical Connection Cable</li> <li>Flexible Water Supply and Drain Hose</li> <li>3 Racks (Plate, Glass and Cutlery)</li> <li>Detergent &amp; Rinse Aid Dispenser</li> <li>Drain Pump</li> </ul> |