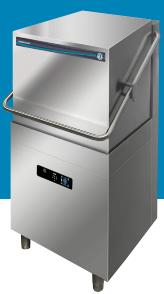

## **HOOD TYPE** DISHWASHER

HW-600B3

### **HOOD TYPE DISHWASHER HW-600B3**

| Code                             | 071T.1111AH.AB                                                                                                                                                                                             |
|----------------------------------|------------------------------------------------------------------------------------------------------------------------------------------------------------------------------------------------------------|
| Mode Name                        | HW-600B3 PDRT                                                                                                                                                                                              |
| Power Supply                     | 3ph / 380 - 415 V / 50Hz                                                                                                                                                                                   |
| Electric Consumption             | 9.7 - 11.5kW                                                                                                                                                                                               |
| Washing Heat Power               | 1.8 - 2.2kW                                                                                                                                                                                                |
| Rinsing Heat Power               | 9.0 - 10.8kW                                                                                                                                                                                               |
| Rack Dimensions                  | 500 x 500mm                                                                                                                                                                                                |
| Number of programmes             | 5                                                                                                                                                                                                          |
| Washing Capacity (Rack / Hour)   | 69 / 35 / 27 / 23 / 18                                                                                                                                                                                     |
| Washing Water Temp.              | 55 - 60°C                                                                                                                                                                                                  |
| Rinsing Water Temp.              | 80 - 85°C                                                                                                                                                                                                  |
| Water Consumption                | 2.3L                                                                                                                                                                                                       |
| Washing / Boiler Tank Capacity   | 22L / 7L                                                                                                                                                                                                   |
| Max. Noise                       | 67 dBA                                                                                                                                                                                                     |
| Loading height                   | 445 mm                                                                                                                                                                                                     |
| Outside Dimensions / Weight      | 707(W) x 779(D) x 1485(H)mm / 110kg                                                                                                                                                                        |
| Package / Weight                 | 725(W) x 795(D) x 1638(H)mm / 120kg                                                                                                                                                                        |
| Water Inlet Connection           | 3/4                                                                                                                                                                                                        |
| Water inlet pressure / Temp.     | 2 - 4 Bar / max 50°C                                                                                                                                                                                       |
| Drain water discharge connection | 3 / 4 (Ø28 mm)                                                                                                                                                                                             |
| Accessories                      | <ul> <li>Electrical Connection Cable</li> <li>Flexible Water Supply and Drain Hose</li> <li>3 Racks (Plate, Glass and Cutlery)</li> <li>Detergent &amp; Rinse Aid Dispenser</li> <li>Drain Pump</li> </ul> |