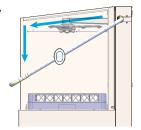

#### **HYGIENIC DESIGN**

Stainless steel and seamless integral construction washing tank with round corners keeps the machine clean and hygienic.

Designed by Hoshizaki Japan, the slanted ceiling ensures perfect cleaning result and hygiene by preventing water drops after washing.