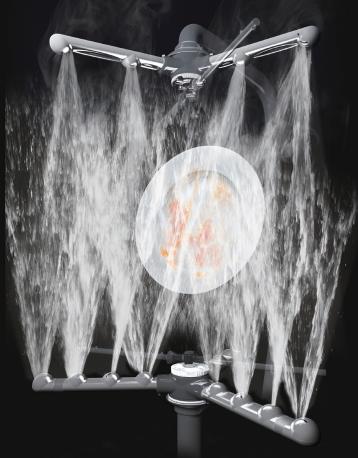

### **POWERFUL WASHING**

Japan designed original triple arm nozzles enable three washing per rotation and clean up every corner powerfully and perfectly.

### **ENVIRONMENTALLY FRIENDLY**

Japan designed original rinsing nozzles reduce the water consumption and enable wash away detergent thoroughly with less water consumption.