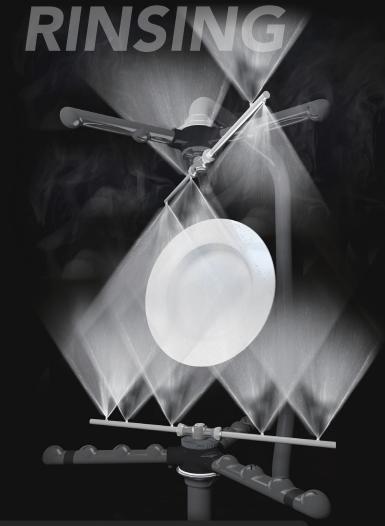

### **ENVIRONMENTALLY FRIENDLY**

Japan designed original rinsing nozzles reduce the water consumption and enable wash away detergent thoroughly with less water consumption.