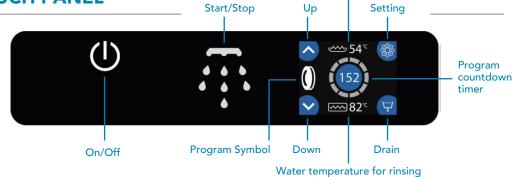

#### **EASY TO USE TOUCH PANEL**

User friendly touch control panel follows washing steps easily with colored and dynamic graphics. Detregent / Rinse aid time is adjustable from touch control panel.

Water temperature for washing